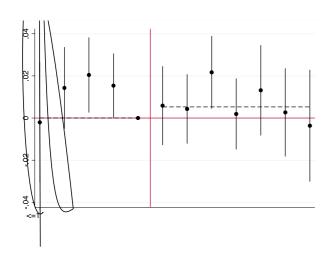

,

&% &% (& + ) (&% ' %% & -% (, (\*( ((

1

&

' ‰ ( ' '

'' '%&

%

&-& &.,

' %&. &

' %**e**& ' ' -

-

.

'%&.& '%&''-

,











,) &% &⁄o

'%&& '%&

)

,

%

& )

, ,

& '

,

' %&

8ib

8**i**&

' %%

| ' %& | ' % % | ' % % |
|------|-------|-------|
| ' %' |       |       |
|      | å     |       |
|      |       |       |





















) &

)

(

1

• •

۱

,

)

)

(

&



,



-



&⁄o

&



& ' (

× ×

' ‰&

)

18

(

' %%

\*%%

& ( (

(%%

&

'

&e

( &

)

' %& &

&

'%&& '%&

) +

)

\_

&

&

+

)

\*. \*&

( ) \* +

+

\* +

( )



)

' %&

\* &

')

+'\*

+

& ( +

%%)(

**%% &** 

&\*)

' %%

' ++

' %&&

-+) &(-( &) &)

(&& .

& & &-

' %&

&& & & \* & \*

' %&&

' %&





&



'









' %&&' %&+



.\* ( .

' %**e**& ( ' '

' ‰ ( ' '



)



' %

' %&



\*





. \*



| & |                |   |   |
|---|----------------|---|---|
|   | ' %æ           |   |   |
|   |                |   |   |
|   |                |   |   |
|   |                |   |   |
|   |                |   |   |
|   |                |   |   |
|   |                |   |   |
|   | & '            |   |   |
| ( |                | & | ' |
|   |                | ( |   |
|   | ' % <b>e</b> & |   |   |

|                      |                | ' % <u>&amp;</u>      |
|----------------------|----------------|-----------------------|
| %&                   |                | ' %&z                 |
|                      |                |                       |
|                      |                |                       |
|                      |                |