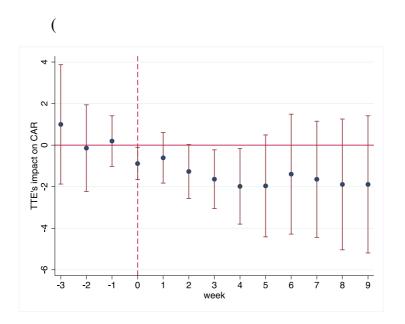

* ' %\* +

',) ''' & '

9

(

(

' %&

-

%**&** 

%, %-

,

&% &% (& + ) (&% ' %% & -% (, (\*( ((

1

&

' ‰ ( ' '

'' '%&

%

&-& &.,

' %&. &

' %**e**& ' ' -

-

.

'%&.& '%&''-

,











,) &% &⁄o

'%&& '%&

)

,

%

& )

, ,

& '

,

' %&

8ib

8**i**&

' %%

| ' %& | ' % % | ' % % |
|------|-------|-------|
| ' %' |       |       |
|      | å     |       |
|      |       |       |





















) &

)

(

1

• •

۱

,

)

)

(

&



,



-



&⁄o

&



& ' (

× ×

' ‰&

)

18

(

' %%

\*%%

& ( (

(%%

&

'

&e

( &

)

' %& &

&

'%&& '%&

) +

)

\_

&

&

+

)

\*. \*&

( ) \* +

+

\* +

( )



)

' %&

\* &

')

+'\*

+

& ( +

%%)(

**%% &** 

&\*)

' %%

' ++

' %&&

-+) &(-( &) &)

(&& .

& & &-

' %&

&& & & \* & \*

' %&&

' %&





&



'









' %&&' %&+



.\* ( .

' %**e**& ( ' '

' ‰ ( ' '



)



' %

' %&



\*





. \*



| & |                |   |   |
|---|----------------|---|---|
|   | ' %æ           |   |   |
|   |                |   |   |
|   |                |   |   |
|   |                |   |   |
|   |                |   |   |
|   |                |   |   |
|   |                |   |   |
|   | & '            |   |   |
| ( |                | & | ' |
|   |                | ( |   |
|   | ' % <b>e</b> & |   |   |

|                      |                | ' % <u>&amp;</u>      |
|----------------------|----------------|-----------------------|
| %&                   |                | ' %&z                 |
|                      |                |                       |
|                      |                |